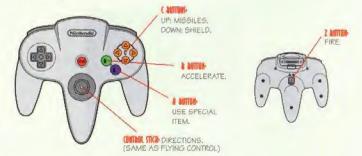

# **CONTROLS**

#### CONTROL STICK FUNCTION

THE NINTENDO 64 CONTROL STICK USES AN ANALOG SYSTEM TO READ THE ANGLES AND DIRECTIONS OF ITS MOVEMENT. THIS ALLOWS SUBTLE CONTROL THAT IS NOT POSSIBLE USING THE CONVENTIONAL & CONTROL PAD.

WHEN TURNING THE CONTROL DECK POWER ON, DO NOT MOVE THE CONTROL STICK FROM ITS NEUTRAL POSITION ON THE CONTROLLER.

IF THE CONTROL STICK IS HELD AT AN ANGLED POSITION (AS SHOWN IN THE PICTURE ON THE LEFT) WHEN THE POWER IS TURNED ON, THIS POSITION WILL BE SET AS NEUTRAL THIS WILL CAUSE GAMES USING THE CONTROL STICK TO OPERATE INCORRECTLY.

TO RESET THE NEUTRAL POSITION ONCE THE GAME HAS STARTED, LET GO OF THE CONTROL STICK SO IT CAN RETURN TO ITS CENTER POSITION (AS SHOWN IN THE PICTURE ON THE LEFT) THEN PRESS START WHILE HOLDING THE L AND R BUTTONS.

COMPATIBLE WITH THE RUMBLE PACK - INSERT WHEN MESSAGE APPEARS ON SCREEN. OTHER CONFIG-URATIONS OF THE CONTROLLER ARE PROPOSED IN THE OPTION MENUTHE CONTROL STICK IS A PRECI-SION INSTRUMENT - MAKE SURE NOT TO SPILL LIQUIDS OR PLACE ANY FOREIGN OBJECTS IN TO IT.